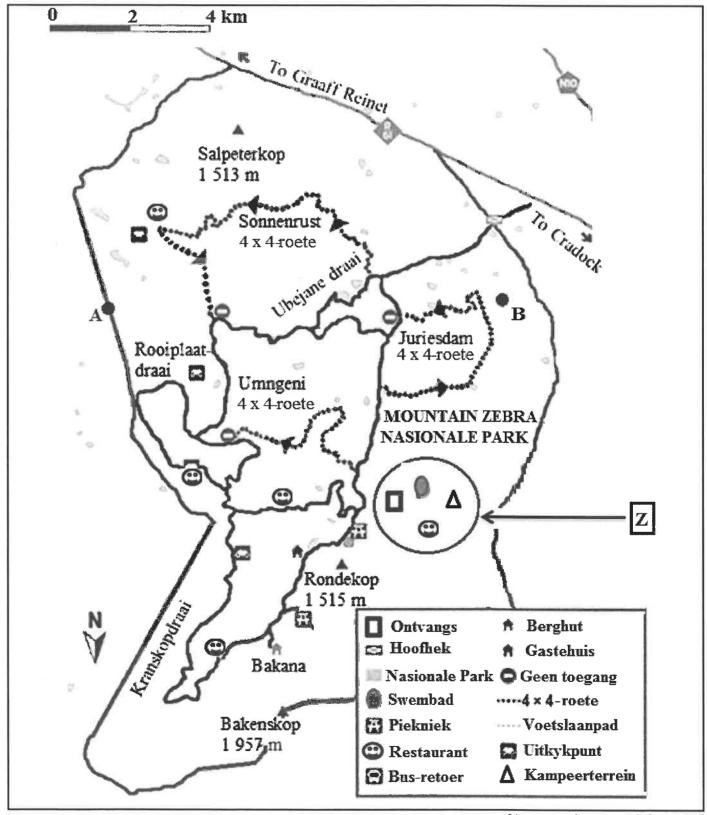

# THABISO SE UITLEGPLAN VIR SY WANDELPAADJIE

[Bron: www.home-dzine.co.za]

Blaai om asseblief

Kopiereg voorbehou

BYLAE C

VRAAG 4.1

KAART VAN DIE BERGKWAGGA ('MOUNTAIN ZEBRA') NASIONALE PARK

[Aangepas uit www.grafieka24.com]