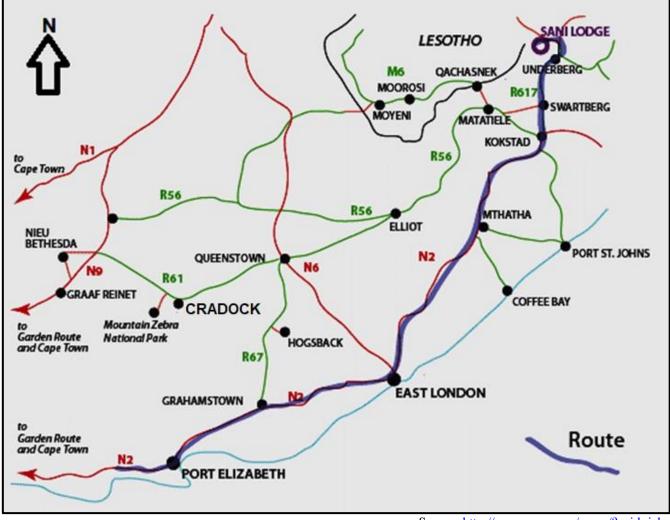

Download more resources like this on ECOLEBOOKS.COM



## NATIONAL SENIOR CERTIFICATE

# GRADE 12

## **SEPTEMBER 2020**

ÉcoleBooks

## MATHEMATICAL LITERACY P2 ADDENDUM

This addendum consists of 4 pages with a 3-page annexure.

### **ANNEXURE** A

## **QUESTION 1.2**



[Source adapted from: <u>http://moneying.xyz/section/</u>]

Copyright reserved

#### (EC/SEPTEMBER 2020)

## **ANNEXURE B**

### **QUESTION 2.4**



Source: http://www.msn.com/en-za/?ocid=iehp]

3

### ANNEXURE C

## **QUESTION 3.1**

|    | Taxable income (R)  | Rates of tax (R)                              |
|----|---------------------|-----------------------------------------------|
| 1. | 0 – 195 850         | 18% of taxable income                         |
| 2. | 195 851 - 305 850   | 35 253 + 26% of taxable income above 195 850  |
| 3. | 305 851 - 423 300   | 63 853 + 31% of taxable income above 305 850  |
| 4. | 423 301 – 555 600   | 100 263 + 36% of taxable income above 423 300 |
| 5. | 555 601 – 708 310   | 147 891 + 39% of taxable income above 555 600 |
| 6. | 708 311 - 1 500 000 | 207 448 + 41% of taxable income above 708 310 |

## **TAX TABLE 2019/2020**

| Tax Rebate 2019/2020            |         |
|--------------------