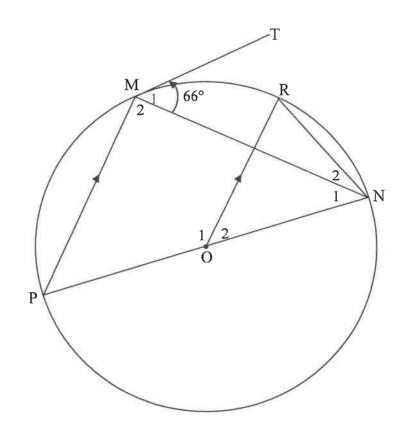

|     | Solution/Oplossing | Marks<br>Punte |
|-----|--------------------|----------------|
| 7.1 |                    |                |
|     |                    |                |
|     |                    |                |
|     |                    |                |
|     |                    |                |
|     |                    |                |
|     |                    |                |
|     |                    |                |
|     |                    | (2)            |