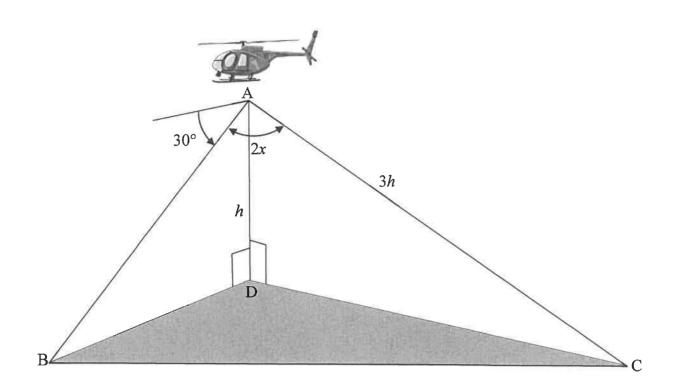

|     | Solution/Oplossing | Marks<br>Punte |
|-----|--------------------|----------------|
| 4.1 |                    |                |
|     |                    | (2)            |
| 4.2 |                    |                |
|     |                    | (2)            |
| 4.3 |                    |                |
|     |                    | (1)            |
| 4.4 |                    |                |
|     |                    | (1)            |