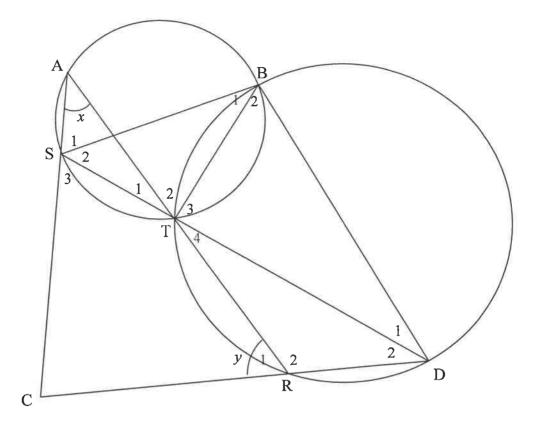

## QUESTION/VRAAG 5

|          | Solution/Oplossing | Marks<br>Punte |
|----------|--------------------|----------------|
| 5.1.1    |                    |                |
|          |                    |                |
|          |                    |                |
|          |                    |                |
|          |                    |                |
|          |                    |                |
| 5.1.2(a) |                    | (2)            |
|          |                    |                |
|          |                    |                |
|          |                    | (1)            |
| 5.1.2(b) |                    |                |
|          |                    |                |
|          |                    |                |
|          |                    |                |
|          |                    | 39.            |
|          |                    | (2)            |

|          | Solution/Oplossing | Marks<br>Punte      |
|----------|--------------------|---------------------|
| 5.1.2(c) |                    |                     |
|          |                    |                     |
|          |                    | 1.4.1.00 Provide #1 |
|          |                    |                     |
|          |                    |                     |
|          |                    |                     |
|          |                    |                     |
|          |                    |                     |
|          |                    |                     |
|          |                    |                     |
|          |                    |                     |
|          |                    |                     |
|          |                    |                     |
|          |                    |                     |
|          |                    |                     |
|          |                    |                     |
|          |                    |                     |
|          |                    | (5)                 |
| 5.1.3    |                    | (5)                 |
|          |                    |                     |
|          |                    |                     |
|          |                    |                     |
|          |                    |                     |
|          | v                  |                     |
|          |                    |                     |
|          |                    |                     |
|          |                    |                     |
|          |                    |                     |
|          |                    | (3)                 |

#### Download more resources like this on ECOLEBOOKS.COM NSC/NSS - Answer Book/Antwoordeboek

|     | Solution/Oplossing | Marks<br>Punte |
|-----|--------------------|----------------|
| 5.2 |                    |                |
|     |                    |                |
|     |                    |                |
|     |                    |                |
|     |                    |                |
|     |                    |                |
|     |                    |                |
|     |                    |                |
|     |                    |                |
|     |                    |                |
|     |                    |                |
|     |                    |                |
|     |                    |                |
|     |                    |                |
|     |                    |                |
|     |                    | (5)            |
| 5.3 |                    | (5)            |
|     |                    |                |
|     |                    |                |
|     |                    |                |
|     |                    |                |
|     |                    |                |
|     |                    |                |
|     |                    |                |
|     |                    |                |
|     |                    |                |
|     |                    |                |
|     |                    | (5)<br>[23]    |
|     |                    | [23]           |