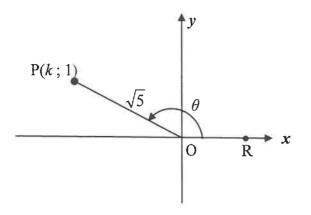

|       | Solution/Oplossing | Marks<br>Punte |
|-------|--------------------|----------------|
| 1.1.1 |                    |                |
|       |                    | (1)            |
| 1.1.2 |                    | (1)            |
|       |                    |                |
| 1.1.3 |                    | (1)            |
| 1.1.5 |                    |                |
|       |                    |                |
|       |                    | (1)            |