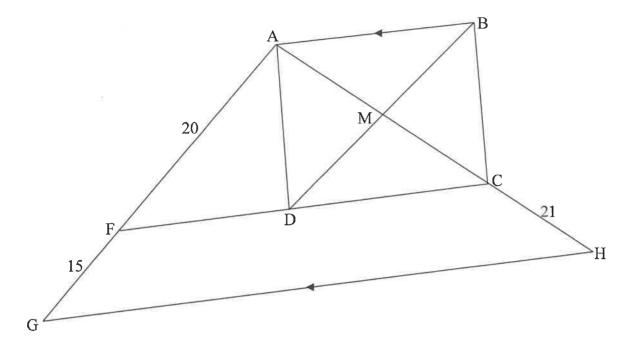

## QUESTION/VRAAG9

|     | Solution/Oplossing | Marks<br>Punte |
|-----|--------------------|----------------|
| 9.1 |                    |                |
|     |                    |                |
|     |                    |                |
|     |                    |                |
|     |                    |                |
|     |                    |                |
|     |                    |                |
|     |                    |                |
|     |                    | _              |
|     |                    |                |
|     |                    |                |
|     |                    |                |
|     |                    |                |
|     |                    |                |
|     |                    |                |
|     |                    | (5)            |