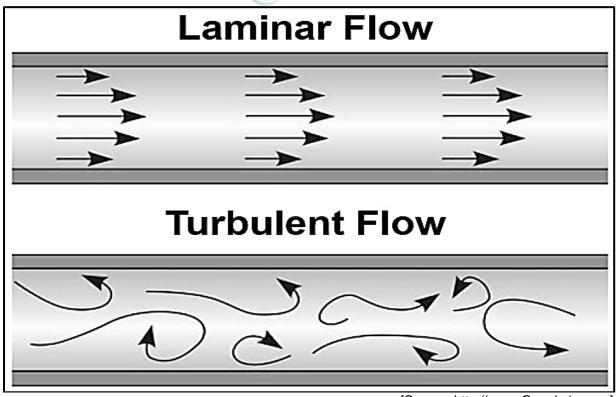

## FIGURE 2.2: LAMINAR AND TURBULENT FLOW

[Source: http://www.Google images]

DOWNLOAD MORE RESOURCES LIKE THIS ON ECOLEBOOKS.COM

(EC/JUNE 2021)

**GEOGRAPHY (ANNEXURE)** 

FIGURE 2.3: RIVER CAPTURE

[Adapted from <a href="https://www.google.com/search?q=river+capture">https://www.google.com/search?q=river+capture</a>]