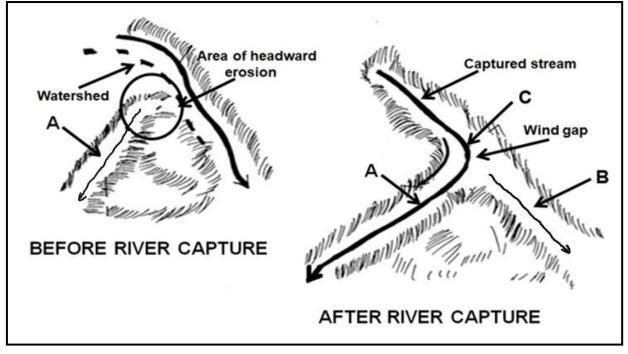

## FIGURE 2.2: LAMINAR AND TURBULENT FLOW

[Source: http://www.Google images]

DOWNLOAD MORE RESOURCES LIKE THIS ON ECOLEBOOKS.COM

(EC/JUNE 2021)

**GEOGRAPHY (ANNEXURE)** 

FIGURE 2.3: RIVER CAPTURE

[Adapted from <a href="https://www.google.com/search?q=river+capture">https://www.google.com/search?q=river+capture</a>]