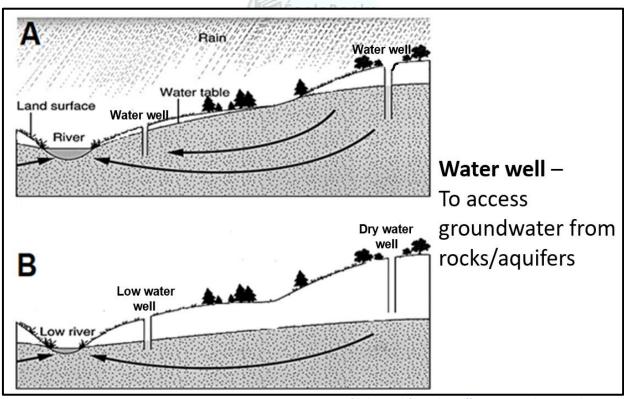

FIGURE 2.4: TYPE OF RIVER

<sup>[</sup>Adapted from http://www.google search.co.za]

<u>6</u>

GEOGRAPHY (ANNEXURE)

(EC/JUNE 2021)

FIGURE 3.3: RURAL SETTLEMENT PATTERN

[Adapted from <a href="https://www.google.co.za/search?q=Settlement+patterns&source">https://www.google.co.za/search?q=Settlement+patterns&source</a>]