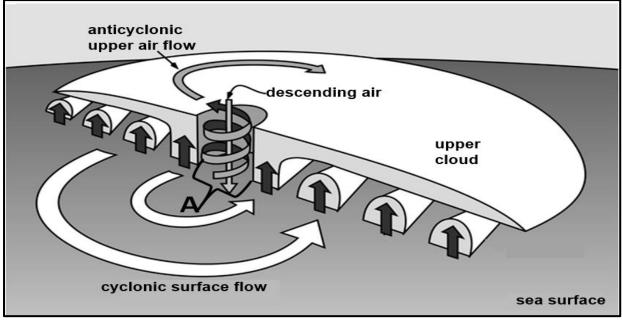

## FIGURE 1.1: TROPICAL CYCLONES

[Source: https://www.google.com/search?q=tropical+cyclone]