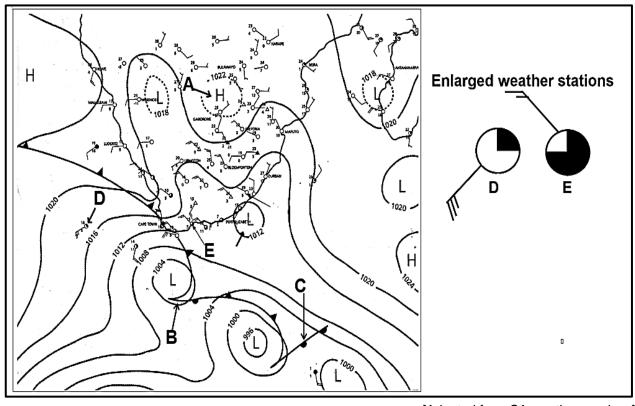

## FIGURE 1.3: SYNOPTIC WEATHER MAP

[Adapted from SA weather services]

FIGURE 1.4: MOISTURE FRONT

Hoisilite to A

[Source: Examiners own sketch]

4

**GEOGRAPHY (ANNEXURE)** 

(EC/JUNE 2021)