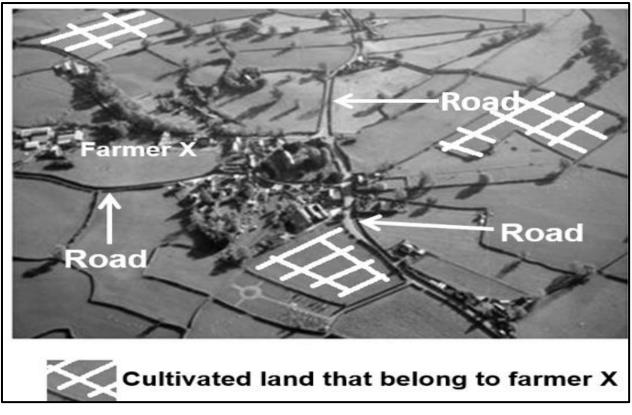

FIGURE 2.4: TYPE OF RIVER

<sup>[</sup>Adapted from http://www.google search.co.za]

<u>6</u>

GEOGRAPHY (ANNEXURE)

(EC/JUNE 2021)

FIGURE 3.3: RURAL SETTLEMENT PATTERN

[Adapted from <a href="https://www.google.co.za/search?q=Settlement+patterns&source">https://www.google.co.za/search?q=Settlement+patterns&source</a>]