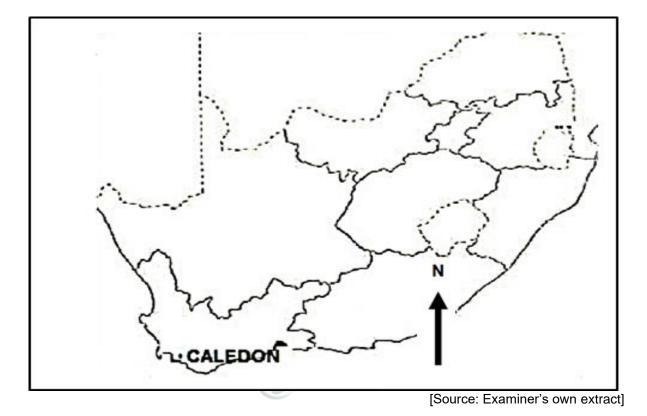

#### **GENERAL INFORMATION ON CALEDON**

Caledon has a mediterranean climate of warm, dry summers and cool, wet winters. Temperatures are modified by its close proximity to the South Atlantic Ocean, just over the Klein River Mountains to the south.